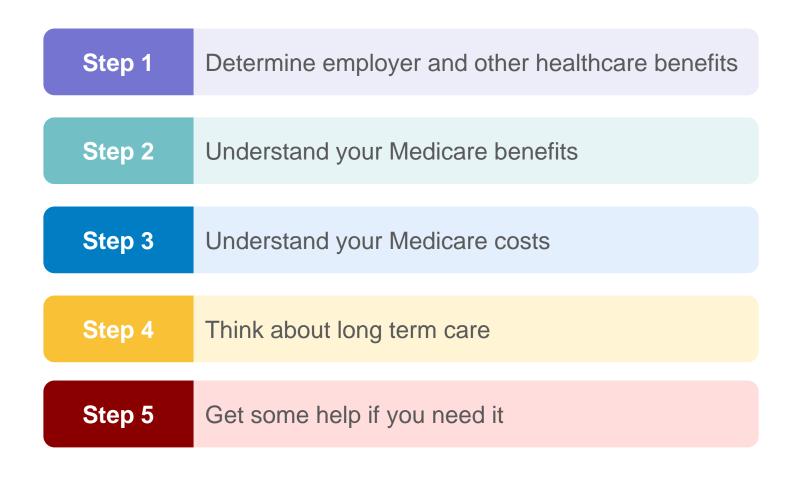

# The Retirement Healthcare Expenses Planning Process

## Step 1 Determine Employer and Other Healthcare Benefits

- ? Are employer-provided retiree healthcare available to you and your family?
- When will benefits begin and how long will they continue?
- Provided the second of the sec
- How much will benefits cost before, and after, you become Medicare-eligible at age 65?

## Step 2 Understand Your Medicare Benefits

## Step 4 Think About Long Term Care

# Step 5 Get Some Help If You Need It

Nearly **75% of couples** said being able to afford unexpected healthcare costs in retirement was their top concern, yet...

Only 22% had factored it into their financial planning\*