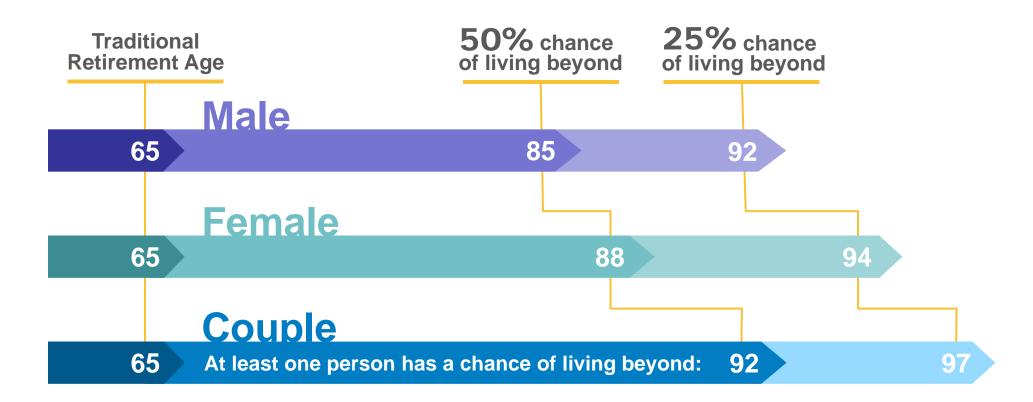

## Chances Are You May Live Longer Than You Think

Source: Society of Actuaries 2000 Annuity Male and Female Tables

## As Your Life Expectancy Increases...

Longevity can be wonderful, but is also a risk to your retirement income stream